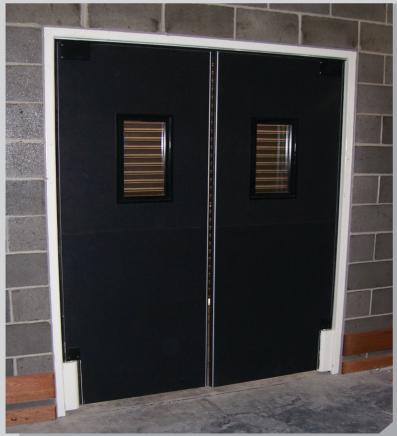

## **Exceptional Design Features**

- Ultra high strength low interia door panels
- Unique honeycomb core composite construction
- Attractive hard wearing door facing material
- Impact resistant shields protects the door panel
- Unbreakable viewing panel and rubber mould
- High strength welded RHS steel door frame
- Robust top hinge assembly gravity actuated self closing
- Robust bottom hinge and guard assembly
- Guard deflect collisions and protects the door
- Key components case hardened with bearings
- Superior grade hi-tech materials and adhesives
- Full perimeter around the door frame and panel
- Multiple adjustments easy to install and align