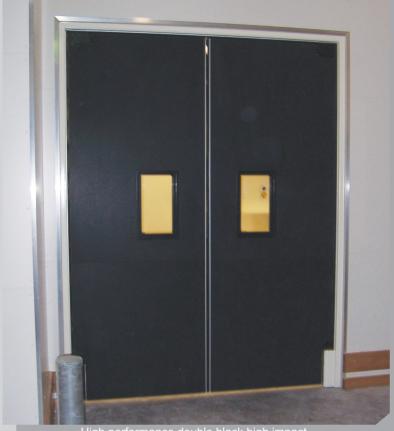

## premium high impact doors

High performance double black high impact door separates the storeroom from the retail are

Double door designed to with stand heavy traffic from personnel trolleys and powered equipment